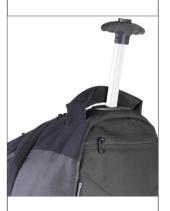

## CARRARA II **1421** \* **686.38**

Innovative trolley backpack • Monopole trolley • Tall ergonomic extending trolley handle with rubber grip • Three zipped pockets, mesh divider inside two of them • Two side pockets • Hard shell base with feet • Rollerblade type wheels • Padded carrying handle • Padded back panel and shoulder straps • Suitable for cabin luggage • Can be used with the Maine laptop pouch for more versatility • Suitable for screen printing / transfer printing or embroidery.