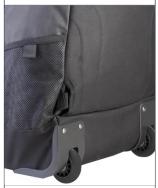

## CARRARA II **1421** \* **686.38**

Innovative trolley backpack • Monopole trolley • Tall ergonomic extending trolley handle with rubber grip • Three zipped pockets, mesh divider inside two of them • Two side pockets • Hard shell base with feet • Rollerblade type wheels • Padded carrying handle • Padded back panel and shoulder straps • Suitable for cabin luggage • Can be used with the Maine laptop pouch for more versatility • Suitable for screen printing / transfer printing or embroidery.