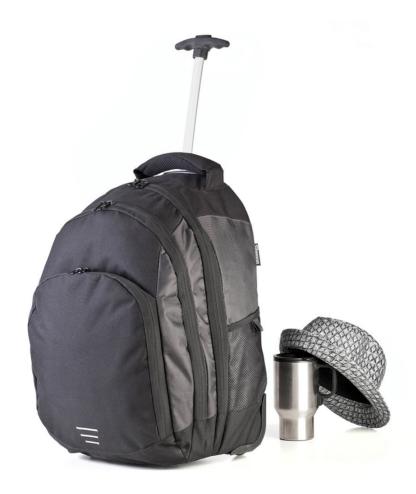

## CARRARA II **1421** \* **686.38**

Innovative trolley backpack • Monopole trolley • Tall ergonomic extending trolley handle with rubber grip • Three zipped pockets, mesh divider inside two of them • Two side pockets • Hard shell base with feet • Rollerblade type wheels • Padded carrying handle • Padded back panel and shoulder straps • Suitable for cabin luggage • Can be used with the Maine laptop pouch for more versatility • Suitable for screen printing / transfer printing or embroidery.

600D Polyester / 420D Polyester Jacquard

48 x 36 x 20 cm 35 litres

46 x 65 x 36 cm 6 pieces, 11 kg

1421-11 Black

Material

Product dimensions and capacity

Carton dimensions, quantity and weight

Print area (cm) position and size