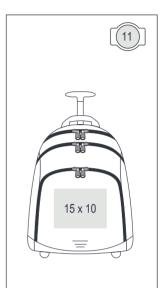

600D Polyester / 420D Polyester Jacquard

48 x 36 x 20 cm 35 litres

46 x 65 x 36 cm 6 pieces, 11 kg

1421-11 Black

Material

Product dimensions and capacity

Carton dimensions, quantity and weight

Print area (cm) position and size